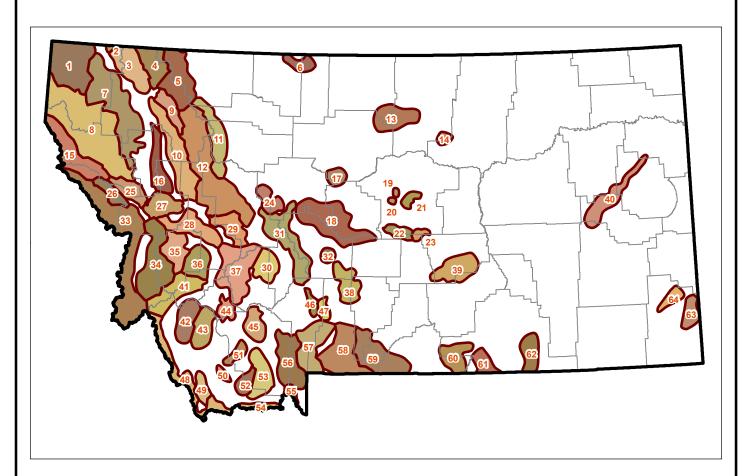

## Mountain Ranges of Montana

- 1 Purcell Mountains
- 2 Galton Range
- 3 Whitefish Range
- 4 Livingston Range
- 5 Lewis Range
- 6 Sweet Grass Hills
- 7 Salish Mountains
- 8 Cabinet Mountains
- 9 Flathead Range
- 10 Swan Range
- 11 Sawtooth Range
- 12 Lewis and Clark Range
- 13 Bears Paw Mountains
- 14 Little Rocky Mountains
- 15 Coeur d'Alene Mountains
- 16 Mission Range

- 17 Highwood Mountains
- 18 Little Belt Mountains
- 19 North Moccasin Mountains
- 20 South Moccasin Mountains
- 21 Judith Mountains
- 22 Big Snowy Mountains
- 23 Little Snowy Mountains
- 24 "Adel Mountains"
- 25 Reservation Divide
- 26 Ninemile Divide
- 27 "Rattlesnake Mountains"
- 28 Garnet Range
- 29 "Nevada Mountains"
- 30 Elkhorn Mountains
- 31 Big Belt Mountains
- 32 Castle Mountains

- 33 Bitterroot Mountains
- 34 Sapphire Mountains
- 35 John Long Mountains
- 36 Flint Creek Range
- 37 Boulder Mountains 38 Crazy Mountains
- 39 Bull Mountains
- 40 Big Sheep Mountains
- 41 Anaconda Range
- 42 "West" Pioneer Mountains
- 43 "East" Pioneer Mountains
- 44 Highland Mountains
- 45 Tobacco Root Mountains
- 46 Bridger Range
- 47 "Bangtail Range"
- 48 Beaverhead Mountains

- 49 Tendoy Mountains
- 50 Blacktail Mountains
- 51 Ruby Range
- 52 Snowcrest Range
- 53 Gravelly Range
- 54 Centennial Mountains
- 55 Henrys Lake Mountains
- 56 Madison Range
- 57 Gallatin Range
- 58 Absaroka Range
- 59 Beartooth Mountains
- 60 Prvor Mountains
- 61 Bighorn Mountains
- 62 Wolf Mountains
- 63 Long Pines Sheep Mountain
- 64 Chalk Buttes Ekalaka Hills

Names shown in quotation are not officially recognized by the U.S. Board of Geographic Names (BGN). The Pioneer Mountains are an officially recognized name, but the separate East and West ranges are not. Most ranges do not have officially designated boundaries. This map was originally prepared by Ed Madej at the Montana State Library in 2000, revised by Cedron Jones of the Montana Wilderness Association in 2007, and revised again in 2013 by the State Library to conform with the records of the BGN.