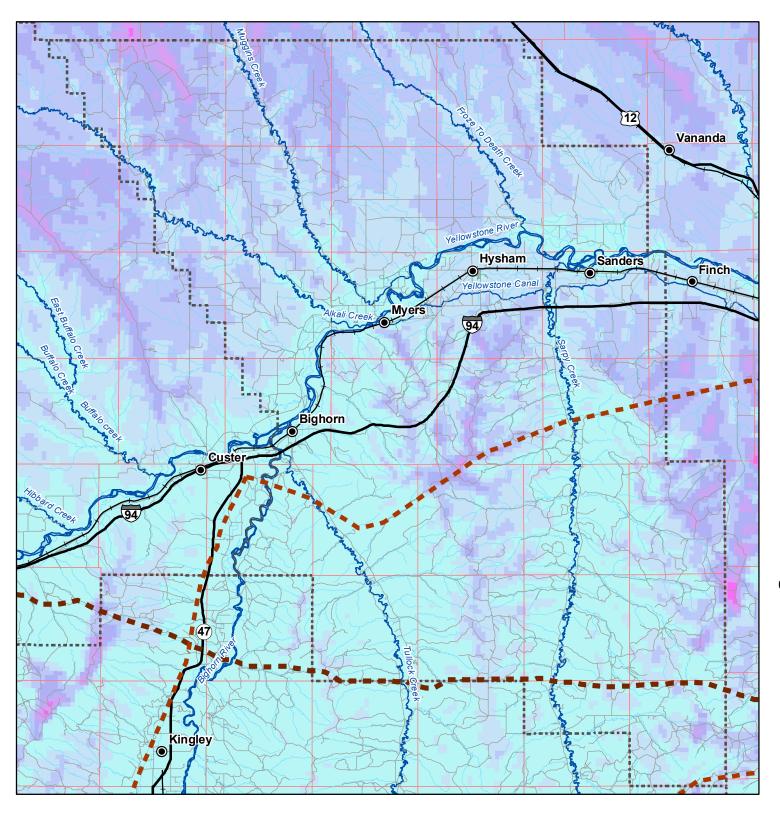

## Wind Power Treasure County, Montana

## Average Annual Wind Power, Watts/Sq Meter

Wind power is estimated for an elevation 50 meters above the ground. The estimates were produced by TrueWind Solutions using their Mesomap system and historical weather data. This data has been validated with available surface data by the National Renewable Energy Laboratory and wind energy meteorological consultants.