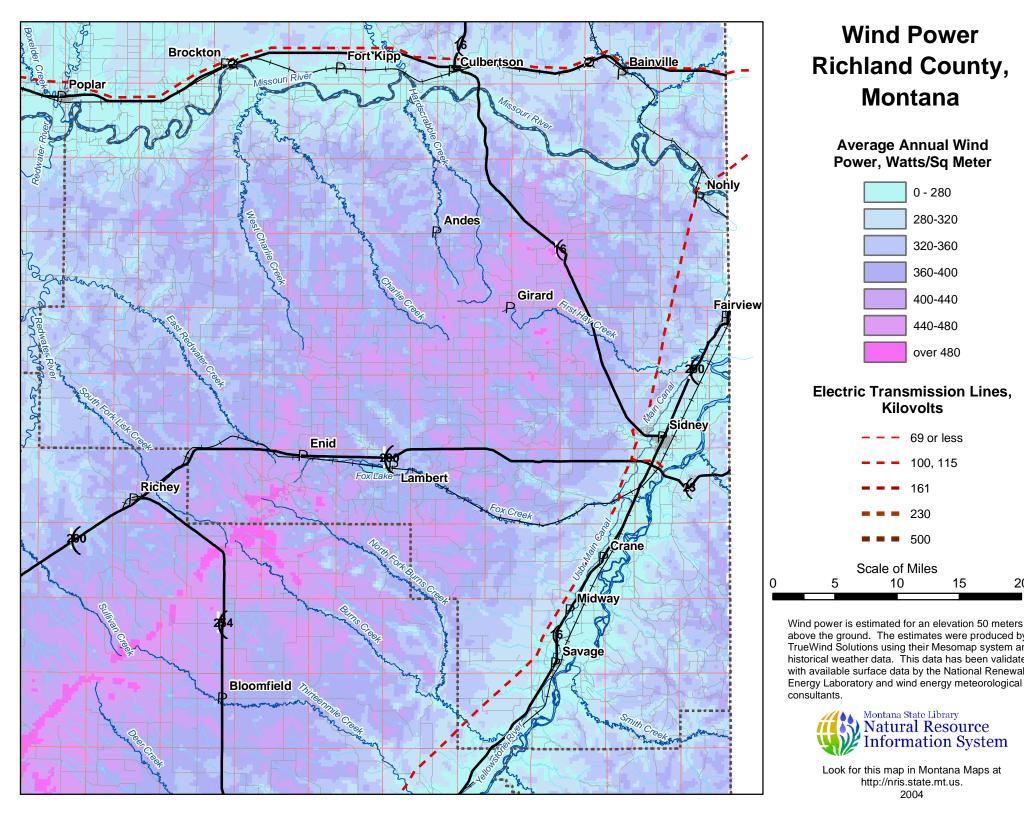

## **Wind Power Richland County, Montana**

## **Average Annual Wind** Power, Watts/Sq Meter

## **Electric Transmission Lines, Kilovolts**

69 or less

100, 115

**=** 500

Scale of Miles 10

Wind power is estimated for an elevation 50 meters above the ground. The estimates were produced by TrueWind Solutions using their Mesomap system and historical weather data. This data has been validated with available surface data by the National Renewable

15

20

consultants. Montana State Library
Natural Resource **Information System** 

> Look for this map in Montana Maps at http://nris.state.mt.us. 2004