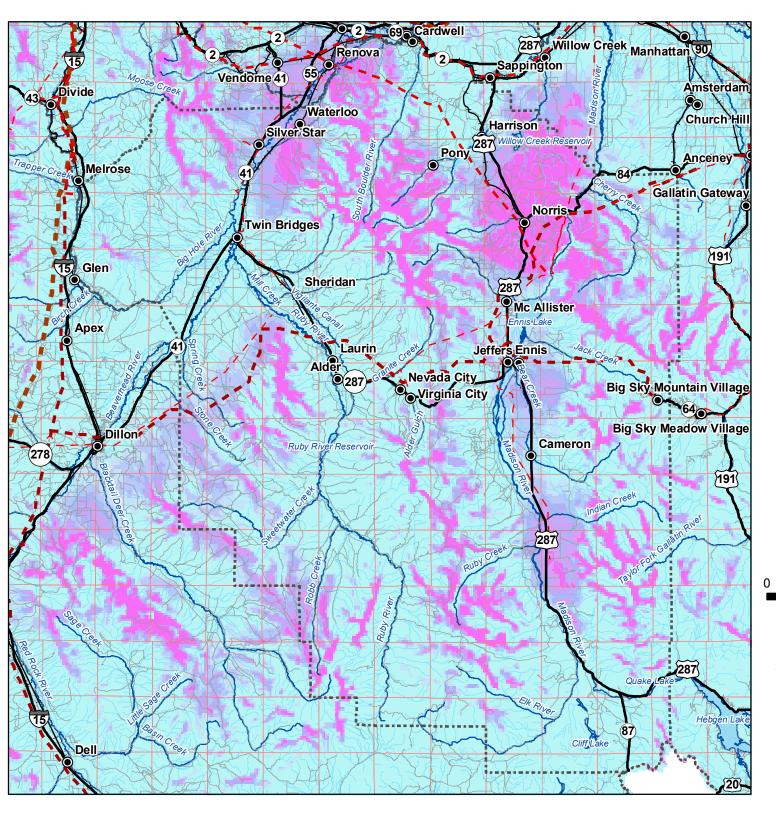

## Wind Power Madison County, Montana

## Average Annual Wind Power, Watts/Sq Meter

28

Wind power is estimated for an elevation 50 meters above the ground. The estimates were produced by TrueWind Solutions using their Mesomap system and historical weather data. This data has been validated with available surface data by the National Renewable Energy Laboratory and wind energy meteorological consultants.

Look for this map in Montana Maps at http://nris.state.mt.us.
2004