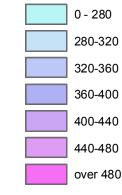

## Average Annual Wind Power, Watts/Sq Meter

21

7 14

Wind power is estimated for an elevation 50 meters above the ground. The estimates were produced by TrueWind Solutions using their Mesomap system and historical weather data. This data has been validated with available surface data by the National Renewable Energy Laboratory and wind energy meteorological consultants.