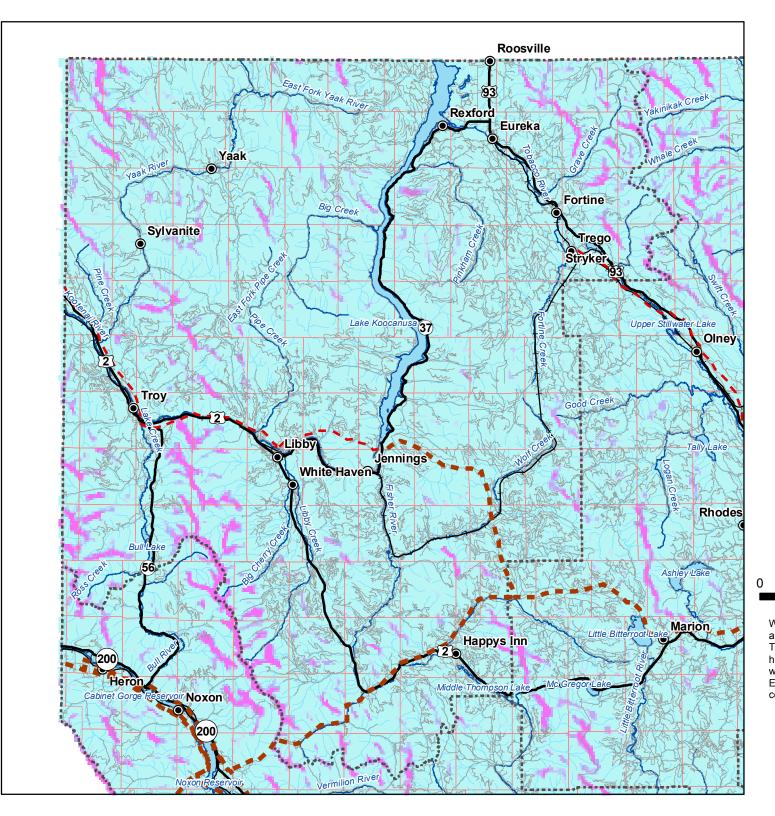

## Wind Power Lincoln County, Montana

## Electric Transmission Lines, Kilovolts

- - 69 or less

**– –** 100, 115

**- - -** 161

**= =** 230

**= =** 500

Scale of Miles

28

21

7 14

Wind power is estimated for an elevation 50 meters above the ground. The estimates were produced by TrueWind Solutions using their Mesomap system and historical weather data. This data has been validated with available surface data by the National Renewable Energy Laboratory and wind energy meteorological consultants.

Look for this map in Montana Maps at http://nris.state.mt.us. 2004