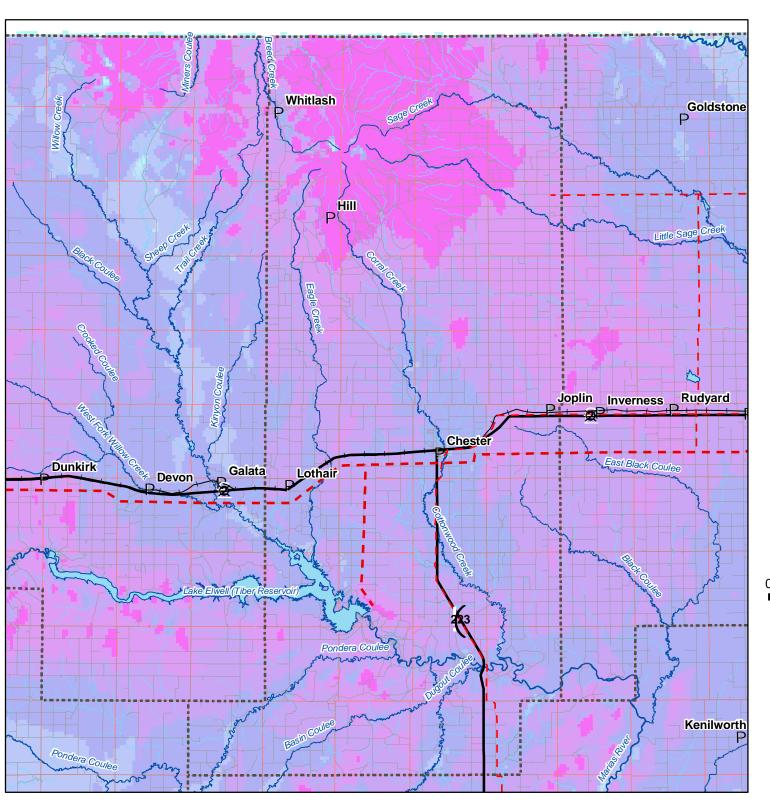

## Wind Power Liberty County, Montana

## Average Annual Wind Power, Watts/Sq Meter

## Electric Transmission Lines, Kilovolts

- - - 69 or less

**- - -** 100, 115

**- - -** 161

**= =** 230

**= = 5**00

Scale of Miles
5 10

Wind power is estimated for an elevation 50 meters above the ground. The estimates were produced by TrueWind Solutions using their Mesomap system and historical weather data. This data has been validated with available surface data by the National Renewable Energy Laboratory and wind energy meteorological consultants.

15

20

Look for this map in Montana Maps at http://nris.state.mt.us. 2004