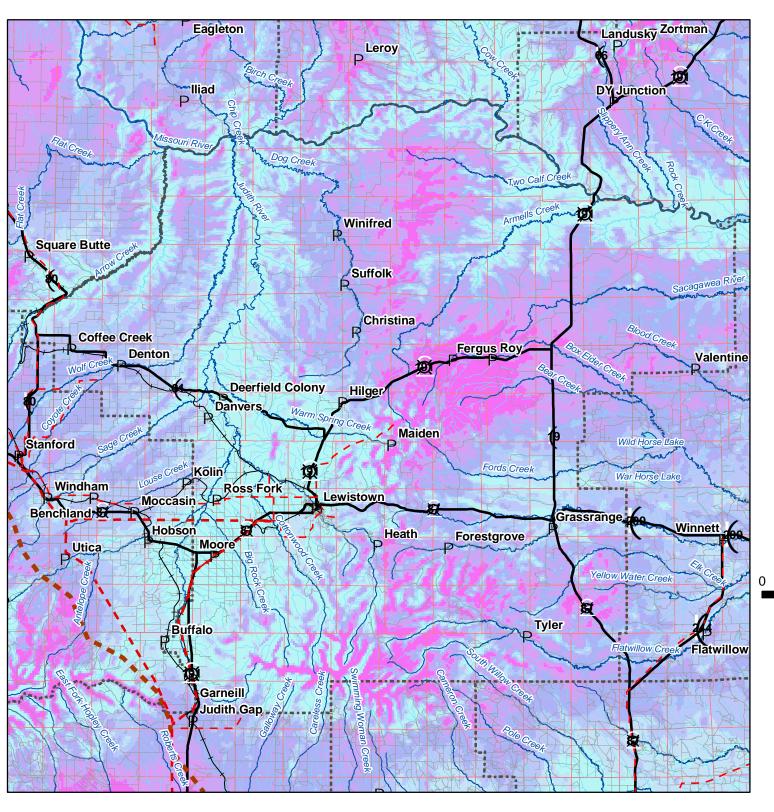

## Wind Power Fergus County, Montana

## Electric Transmission Lines, Kilovolts

- - - 69 or less
- - - 100, 115
- - - 161
- - 230

**= = 5**00

Scale of Miles 7.5 15 22.5

30

Wind power is estimated for an elevation 50 meters above the ground. The estimates were produced by TrueWind Solutions using their Mesomap system and historical weather data. This data has been validated with available surface data by the National Renewable Energy Laboratory and wind energy meteorological consultants.

Look for this map in Montana Maps at http://nris.state.mt.us.

2004