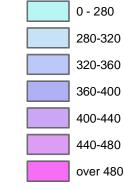

## Average Annual Wind Power, Watts/Sq Meter

## Electric Transmission Lines, Kilovolts

- - - 69 or less
- - - 100, 115
- - - 161
- - 230

**= = 5**00

Scale of Miles 7.5 15 22.5

30

Wind power is estimated for an elevation 50 meters above the ground. The estimates were produced by TrueWind Solutions using their Mesomap system and historical weather data. This data has been validated with available surface data by the National Renewable Energy Laboratory and wind energy meteorological consultants.