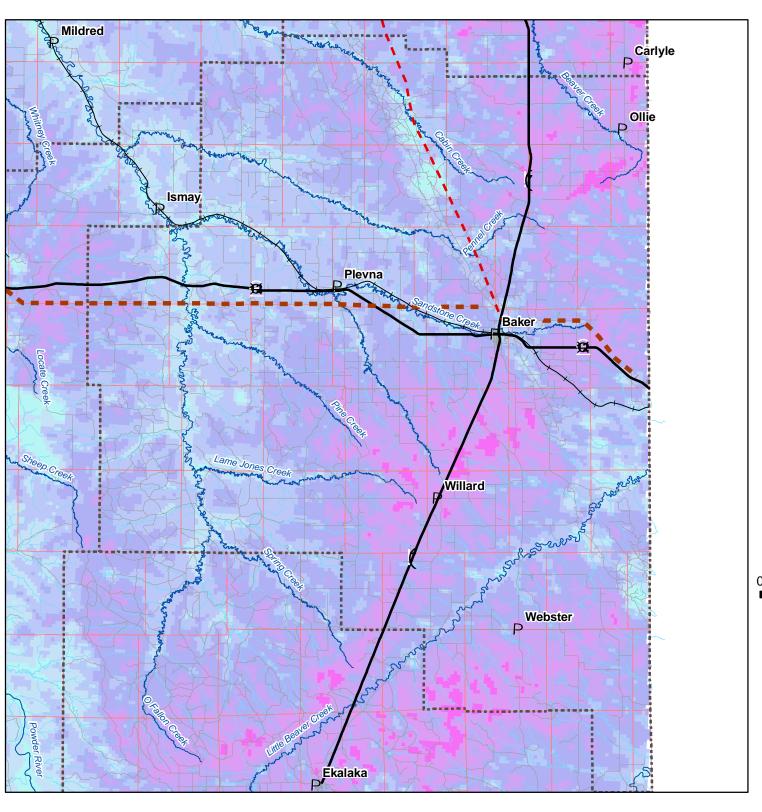

## Wind Power Fallon County, Montana

## Average Annual Wind Power, Watts/Sq Meter

## Electric Transmission Lines, Kilovolts

--- 69 or less --- 100, 115

**---** 161

**= =** 230

**= = 5**00

Scale of Miles
5 10 15

Wind power is estimated for an elevation 50 meters above the ground. The estimates were produced by TrueWind Solutions using their Mesomap system and historical weather data. This data has been validated with available surface data by the National Renewable Energy Laboratory and wind energy meteorological consultants.