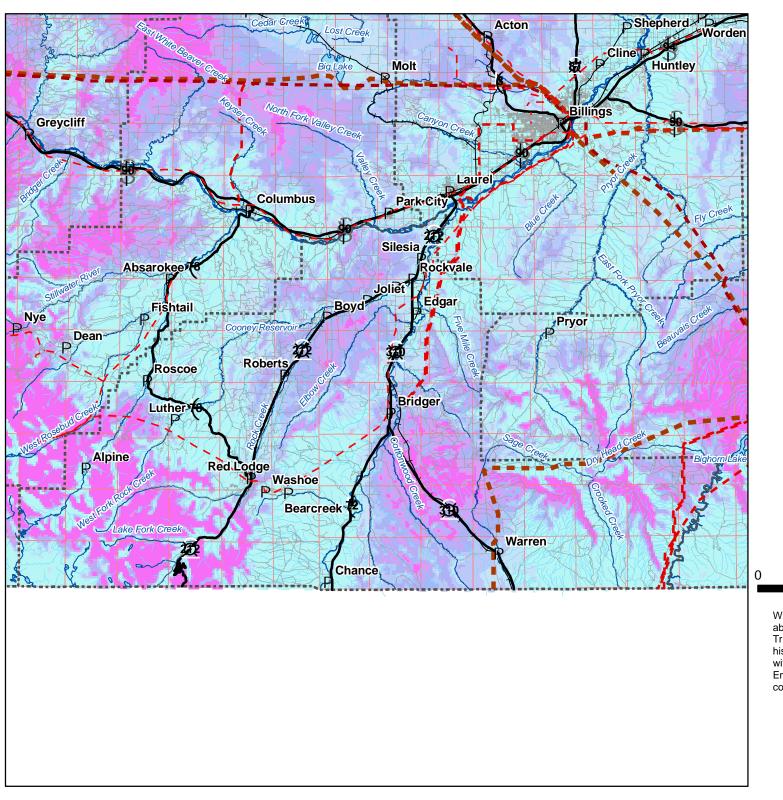

## Wind Power Carbon County, Montana

## Average Annual Wind Power, Watts/Sq Meter

## Electric Transmission Lines, Kilovolts

- - 69 or less

**- - -** 100, 115

**- - -** 161

**= = 2**30

- -

**= = 5**00

Scale of Miles 16

24

Wind power is estimated for an elevation 50 meters above the ground. The estimates were produced by TrueWind Solutions using their Mesomap system and historical weather data. This data has been validated with available surface data by the National Renewable Energy Laboratory and wind energy meteorological consultants.

Look for this map in Montana Maps at http://nris.state.mt.us. 2004