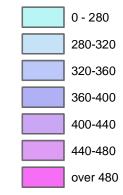

## Average Annual Wind Power, Watts/Sq Meter

24

Wind power is estimated for an elevation 50 meters above the ground. The estimates were produced by TrueWind Solutions using their Mesomap system and historical weather data. This data has been validated with available surface data by the National Renewable Energy Laboratory and wind energy meteorological consultants.