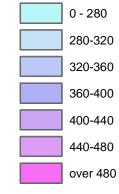

## Wind Power Broadwater County, Montana

## Average Annual Wind Power, Watts/Sq Meter



## Electric Transmission Lines, Kilovolts

- - - 69 or less
- - - 100, 115
- - - 161
- - 230

**=** 500

Scale of Miles
0 5 10 15 20

Wind power is estimated for an elevation 50 meters above the ground. The estimates were produced by TrueWind Solutions using their Mesomap system and historical weather data. This data has been validated with available surface data by the National Renewable Energy Laboratory and wind energy meteorological consultants.



Look for this map in Montana Maps at http://nris.state.mt.us. 2004