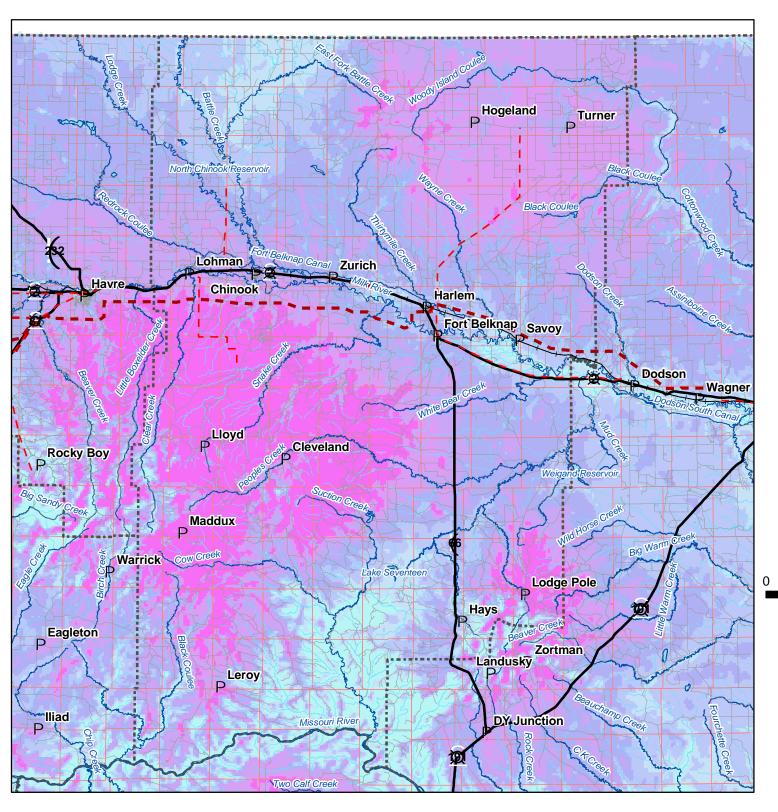

## Wind Power Blaine County, Montana

## Average Annual Wind Power, Watts/Sq Meter

## Electric Transmission Lines, Kilovolts

- - 69 or less
- - 100, 115
- - 161
- - 230
- - 500

Scale of Miles

7 14 21 28
Wind power is estimated for an elevation 50 meters

Wind power is estimated for an elevation 50 meters above the ground. The estimates were produced by TrueWind Solutions using their Mesomap system and historical weather data. This data has been validated with available surface data by the National Renewable Energy Laboratory and wind energy meteorological consultants.