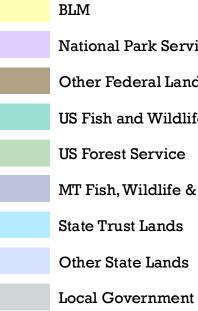

## Bighorn Crags - 45114a Private Land Ownership Identification

Interstate highway Wildlife Management Area ---- Major Highway —— Other Highway ——— City-County Road —— Primitive Road Rivei Stream/Creek ----- Intermittent Creek

This map was produced as a joint effort between Montana Fish, Wildlife & Parks (FWP) and the Geographic Information Program (GeoInfo) of the Montana State Library (MSL), in response to Montana Code Annotated 87-3-308, which directs the FWP to ... work cooperatively with all state and federal land management agencies ... to develop accurate land ownership maps.. .in the State'. PLEASE READ - NOTES: Parcel label numbers correspond to the Private Land List which may be downloaded from the Map Gallery Web site. http://apps.msl.mt.gov/Geographic\_Information/Maps/Land\_Ownership/Default.aspx

SOURCES / ACKNOWLEDGEMENTS

114°30'0"W

Not all legend items may appear on this map. Features shown on this map do not imply public access to any lands. The land status data displayed on this map may not be complete and may contain errors in boundary locations and/or coding.